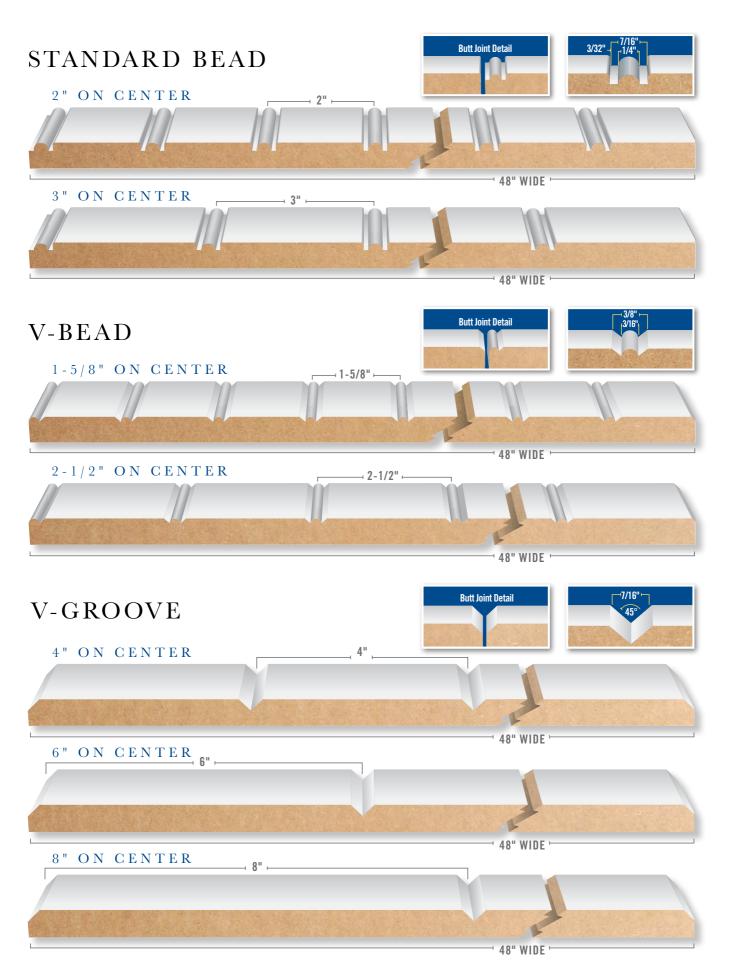

### Nantucket® BeadBoard Sheet Products

Sheet products are manufactured to a standard 4' width in varying lengths, the profile runs the length of the material making it a perfect choice for new construction and are an ideal alternative to traditional wall materials such as drywall and paneling. Nantucket Beadboard sheet products cover large surface areas for interior wall applications.