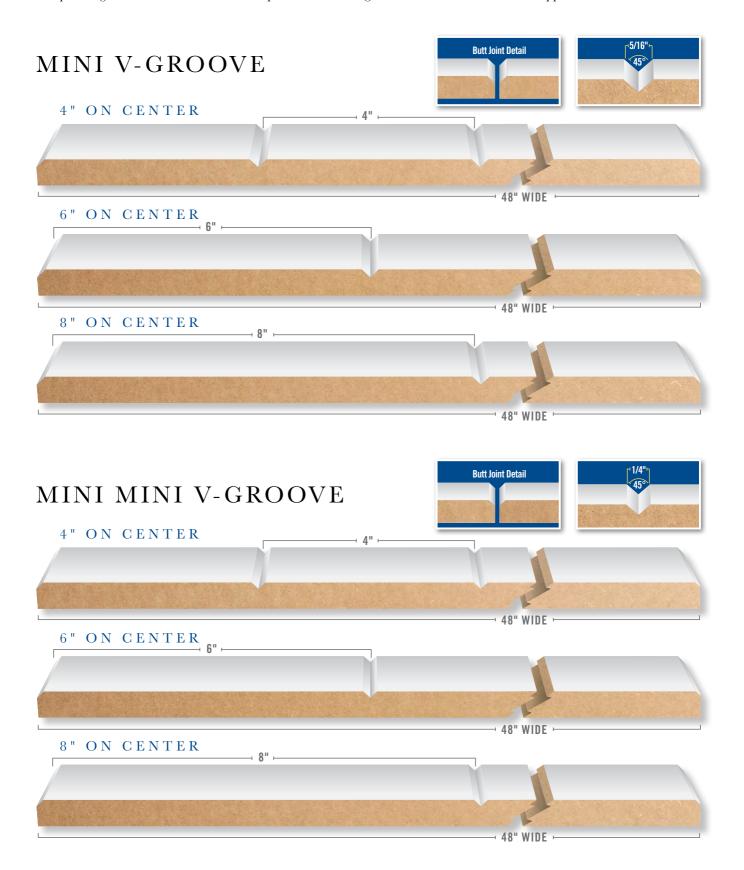

### Nantucket® BeadBoard Sheet Products

Sheet products are manufactured to a standard 4' width in varying lengths, the profile runs the length of the material making it a perfect choice for new construction and are an ideal alternative to traditional wall materials such as drywall and paneling. Nantucket Beadboard sheet products cover large surface areas for interior wall applications.