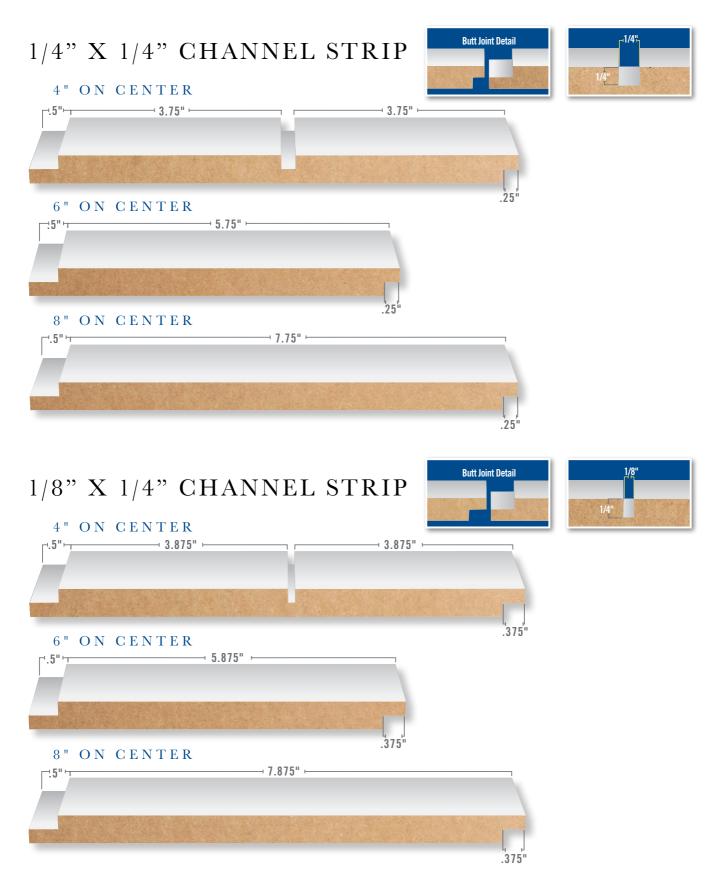

# Nantucket® BeadBoard Shiplap Strip Products

Shiplap strip products are another solution from Nantucket Beadboard, our strip products dramatically increase your building options, simply by giving you another dimension in beadboard. Manufactured in ½" thick material, widths from 4" to 11" depending on the profile selection. Nantucket Beadboard shiplap strips may be used for wall, stairway, and especially ceiling applications.