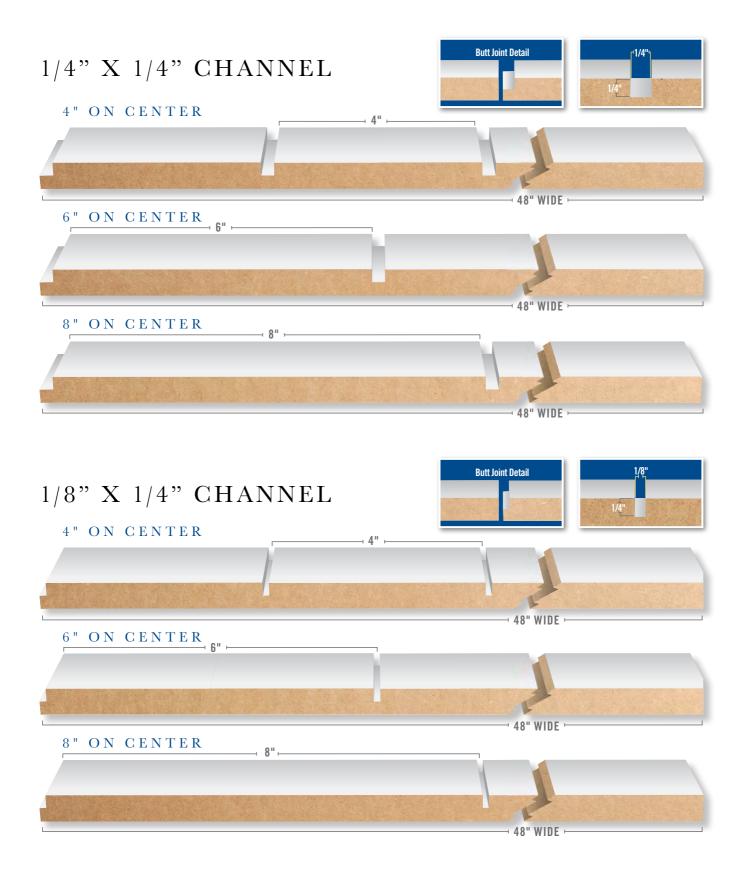

### Nantucket® BeadBoard Sheet Products

Sheet products are manufactured to a standard 4' width in varying lengths, the profile runs the length of the material making it a perfect choice for new construction and are an ideal alternative to traditional wall materials such as drywall and paneling. Nantucket Beadboard sheet products cover large surface areas for interior wall applications.