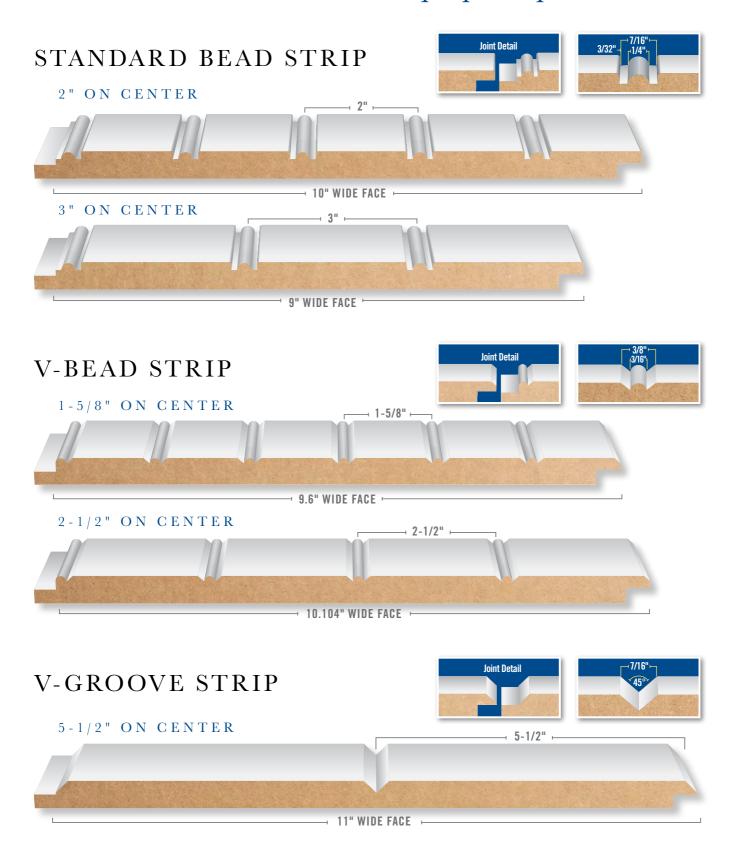

# Nantucket® BeadBoard Shiplap Strip Products

Shiplap strip products are another solution from Nantucket Beadboard, our strip products dramatically increase your building options, simply by giving you another dimension in beadboard. Manufactured in ½" thick material, widths from 4" to 11" depending on the profile selection. Nantucket Beadboard shiplap strips may be used for wall, stairway, and especially ceiling applications.